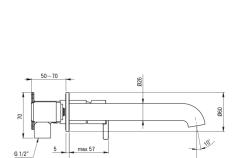

## Washbasin tap, concealed

Product code: BQS\_R54L EAN: 5907650826934 Color: brushed gold Warranty [years]: 7

| Mixer                  |                      |
|------------------------|----------------------|
| Finish                 | brushed gold         |
| Mixer type             | single-handle, mixer |
| Installation method    | concealed            |
| Flow class [l/min]     | Z - 4-9 l/min        |
| Acoustic group [db]    | I (x ≤ 20)           |
| Miyos castsidao        |                      |
| Mixer cartridge        |                      |
| Ceramic cartridge size | 25 mm                |
| Spouts                 |                      |
| Spouls                 |                      |
| Spout type             | still                |
| Mixer spout range [mm] | 223                  |
| Material               | brass                |
| Aerators               |                      |