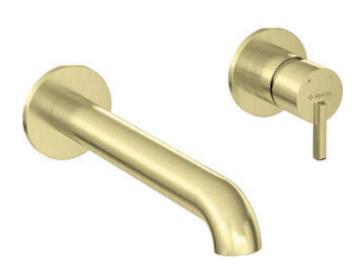

## **SILIA**

## Washbasin tap, concealed

Product code: BQS\_R54L EAN: 5907650826934 Color: brushed gold Warranty [years]: 7

| Mixer                  |                      |
|------------------------|----------------------|
| Finish                 | brushed gold         |
| Mixer type             | single-handle, mixer |
| Installation method    | concealed            |
| Flow class [l/min]     | Z - 4-9 l/min        |
| Acoustic group [db]    | I (x ≤ 20)           |
| Miyos castsidao        |                      |
| Mixer cartridge        |                      |
| Ceramic cartridge size | 25 mm                |
| Spouts                 |                      |
| Spouls                 |                      |
| Spout type             | still                |
| Mixer spout range [mm] | 223                  |
| Material               | brass                |
| Aerators               |                      |

## Features:

Aerator type

- Noble form and timeless simplicity
- Flush-mounted installation ensures the aesthetics of the bathroom

honeycomb, swivel

- The mixer body is made of the highest quality brass
- The mixer is equipped with a stream aerator
- The movable aerator allows you to direct the water stream
- Only the best materials, the quality of which has been confirmed by laboratory tests
- Z flow class (4-9 l/min) allowing for water consumption reduction
- The offer includes a cleaning agent for fixtures in all colors
- Innovative and easy to maintain brushed gold coating