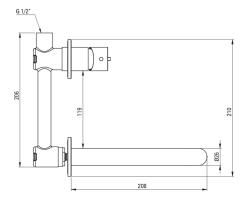

## Washbasin tap, concealed

Product code: BQS\_R54L EAN: 5907650826934 Color: brushed gold Warranty [years]: 7

| Mixer                  |                      |
|------------------------|----------------------|
| Finish                 | brushed gold         |
| Mixer type             | single-handle, mixer |
| Installation method    | concealed            |
| Flow class [l/min]     | Z - 4-9 l/min        |
| Acoustic group [db]    | I (x ≤ 20)           |
| Miyos castsidao        |                      |
| Mixer cartridge        |                      |
| Ceramic cartridge size | 25 mm                |
| Spouts                 |                      |
| Spouls                 |                      |
| Spout type             | still                |
| Mixer spout range [mm] | 223                  |
| Material               | brass                |
| Aerators               |                      |